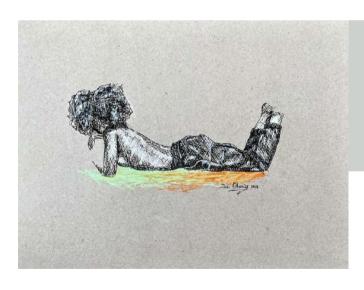

# No. 2

Acrylic, ink, & pastel on watercolor paper

11.7 x 16.5 inches

# No. 4

Acrylic, ink, & pastel on watercolor paper

11.7 x 16.5 inches

# No. 3

Acrylic, ink, & pastel on watercolor paper

11.7 x 16.5 inches

# No.7

Acrylic, ink, & pastel on watercolor paper

# No. 10

Acrylic, ink, & pastel on watercolor paper

11.7 x 16.5 inches

# No. 5

Acrylic, ink, & pastel on watercolor paper

11.7 x 16.5 inches

# No. 9

Acrylic, ink, & pastel on watercolor paper

11.7 x 16.5 inches

# No. 6

Acrylic, ink, & pastel on watercolor paper

# No. 8

Acrylic, ink, & pastel on watercolor paper

11.7 x 16.5 inches

# No. 1

Acrylic, ink, & pastel on watercolor paper