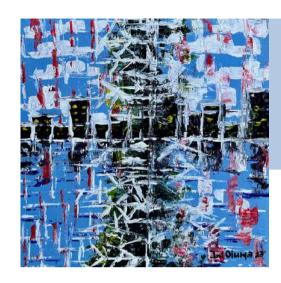

# RENAYA

2024

# No. 2

Acrylic, ink, & pastel on watercolor paper

11.7 x 16.5 inches