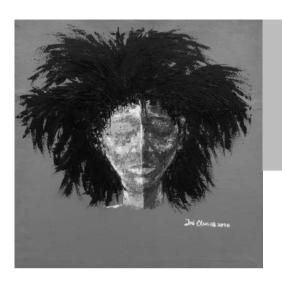

# No. 2

Acrylic, ink, & pastel on watercolor paper

11.7 x 16.5 inches

# No. 4

Acrylic, ink, & pastel on watercolor paper

11.7 x 16.5 inches

# No. 3

Acrylic, ink, & pastel on watercolor paper

11.7 x 16.5 inches

# No.7

Acrylic, ink, & pastel on watercolor paper

# No. 10

Acrylic, ink, & pastel on watercolor paper

11.7 x 16.5 inches

# No. 5

Acrylic, ink, & pastel on watercolor paper

11.7 x 16.5 inches

# No. 9

Acrylic, ink, & pastel on watercolor paper

11.7 x 16.5 inches

# No. 6

Acrylic, ink, & pastel on watercolor paper

# No. 8

Acrylic, ink, & pastel on watercolor paper

11.7 x 16.5 inches

# No. 1

Acrylic, ink, & pastel on watercolor paper