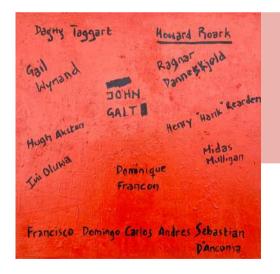

# ATLAS

2022

JOHN GALT

Acrylic on canvas
12 X 12 inches

# RAGNAR, GALT, FRANCISCO

Acrylic on canvas 24 X 30 inches 2020

## ROARK, DOMINIQUE