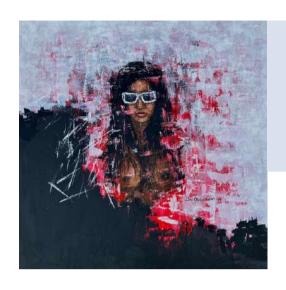

# No. 2

Acrylic, ink, & pastel on watercolor paper

11.7 x 16.5 inches

# No. 4

Acrylic, ink, & pastel on watercolor paper

11.7 x 16.5 inches

# No. 3

Acrylic, ink, & pastel on watercolor paper

11.7 x 16.5 inches