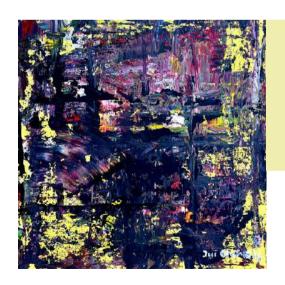

# RENAYA

2024

# No. 4

Acrylic, ink, & pastel on watercolor paper

11.7 x 16.5 inches