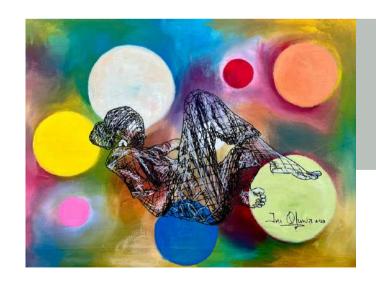

# No. 2

Acrylic, ink, & pastel on watercolor paper

11.7 x 16.5 inches

# No. 4

Acrylic, ink, & pastel on watercolor paper

11.7 x 16.5 inches

# No. 3

Acrylic, ink, & pastel on watercolor paper

11.7 x 16.5 inches

# No.7

Acrylic, ink, & pastel on watercolor paper

# No. 10

Acrylic, ink, & pastel on watercolor paper

11.7 x 16.5 inches

# No. 5

Acrylic, ink, & pastel on watercolor paper

11.7 x 16.5 inches

# No. 9

Acrylic, ink, & pastel on watercolor paper

11.7 x 16.5 inches

# No. 6

Acrylic, ink, & pastel on watercolor paper

# No. 8

Acrylic, ink, & pastel on watercolor paper

11.7 x 16.5 inches

# No. 1

Acrylic, ink, & pastel on watercolor paper