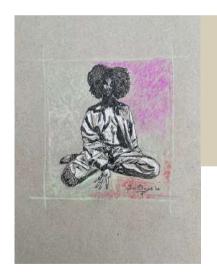

### 5a

Acrylic, ink,, pastel & newspaper clippings on watercolor paper

11.7 x 16.5 inches

### 4b

Acrylic, ink,, pastel & newspaper clippings on watercolor paper

11.7 x 16.5 inches

# 6a

Acrylic, ink, pastel, & newspaper clippings on watercolor paper

### 2c

Acrylic, ink, pastel, & newspaper clippings on watercolor paper

11.7 x 16.5 inches

Acrylic, ink, pastel, & newspaper clippings on watercolor paper

11.7 x 16.5 inches

### 1b

Acrylic, ink, pastel, & newspaper clippings on watercolor paper

11.7 x 16.5 inches

#### 4a

Acrylic, ink, pastel, & newspaper clippings on watercolor paper