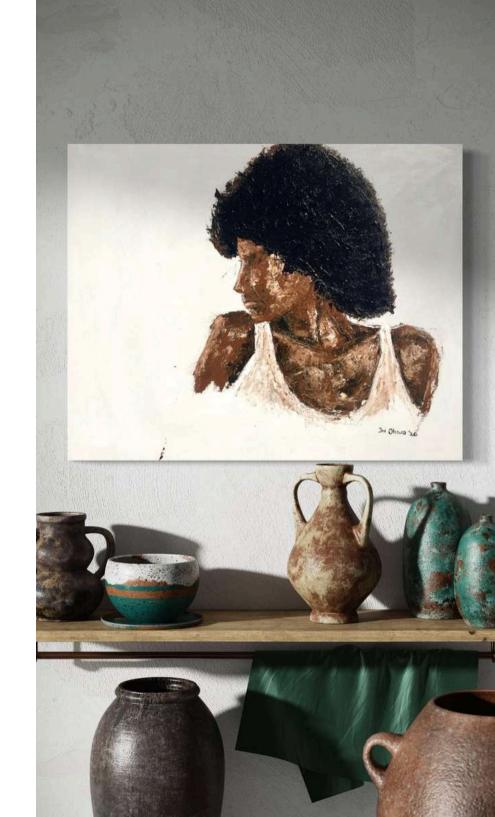

# RENAYA

2024

# No. 2

Acrylic, ink, & pastel on watercolor paper

11.7 x 16.5 inches