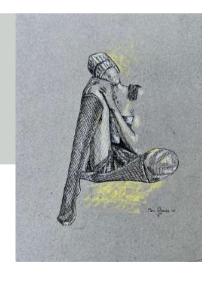

# No. 2

Acrylic, ink, & pastel on watercolor paper

11.7 x 16.5 inches

# No. 4

Acrylic, ink, & pastel on watercolor paper

11.7 x 16.5 inches

# No. 3

Acrylic, ink, & pastel on watercolor paper

11.7 x 16.5 inches