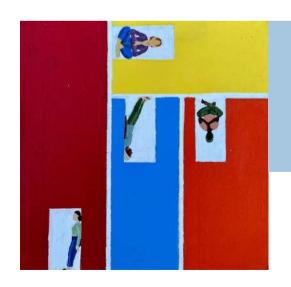

# No. 9

Acrylic, ink, & pastel on watercolor paper

11.7 x 16.5 inches

# No. 6

Acrylic, ink, & pastel on watercolor paper

# No. 8

Acrylic, ink, & pastel on watercolor paper

11.7 x 16.5 inches