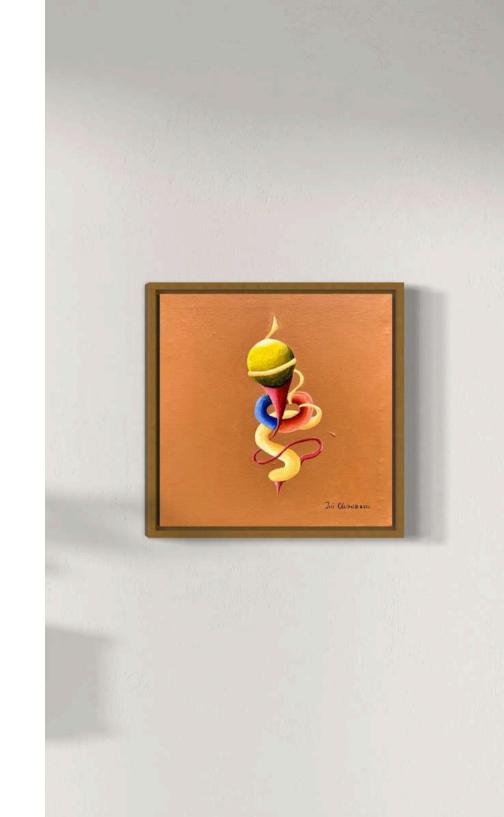

# ATLAS

2022

JOHN GALT

Acrylic on canvas
12 X 12 inches

#### **DENOLA RED**

Acrylic on canvas
12 X 12 inches

#### **RED MAN**

Acrylic on canvas
12 X 12 inches

#### 1 OF ATLAS

#### HOWARD ROARK

Acrylic on canvas
12 X 12 inches

#### **WILD MAN**

Acrylic on canvas
12 X 12 inches

#### WHITE WOMAN

Acrylic on canvas
12 X 12 inches

#### FRANKLY OCEAN

FRANCISCO D'ANCONIA

Acrylic on canvas

12 X 12 inches

#### FELLA

Acrylic on canvas

12 X 12 inches

## DOMINIQUE FRANCON

Acrylic on canvas

12 X 12 inches

#### **BLACK MAN**

Acrylic on canvas

12 X 12 inches