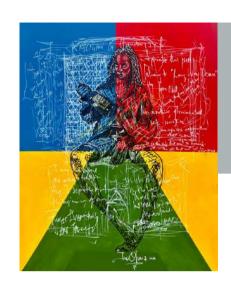

### 5a

Acrylic, ink,, pastel & newspaper clippings on watercolor paper

11.7 x 16.5 inches

### 4b

Acrylic, ink,, pastel & newspaper clippings on watercolor paper

11.7 x 16.5 inches

# 6a

Acrylic, ink, pastel, & newspaper clippings on watercolor paper

### 2c

Acrylic, ink, pastel, & newspaper clippings on watercolor paper

11.7 x 16.5 inches

Acrylic, ink, pastel, & newspaper clippings on watercolor paper

11.7 x 16.5 inches

### 1b

Acrylic, ink, pastel, & newspaper clippings on watercolor paper

11.7 x 16.5 inches

#### 4a

Acrylic, ink, pastel, & newspaper clippings on watercolor paper