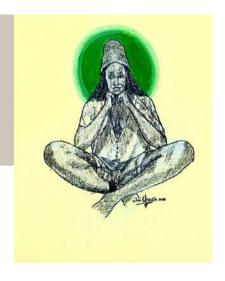

# No. 2

Acrylic, ink, & pastel on watercolor paper

11.7 x 16.5 inches

# No. 4

Acrylic, ink, & pastel on watercolor paper

11.7 x 16.5 inches

# No. 3

Acrylic, ink, & pastel on watercolor paper

11.7 x 16.5 inches

# No.7

Acrylic, ink, & pastel on watercolor paper

# No. 10

Acrylic, ink, & pastel on watercolor paper

11.7 x 16.5 inches

# No. 5

Acrylic, ink, & pastel on watercolor paper

11.7 x 16.5 inches

# No. 9

Acrylic, ink, & pastel on watercolor paper

11.7 x 16.5 inches

# No. 6

Acrylic, ink, & pastel on watercolor paper

# No. 8

Acrylic, ink, & pastel on watercolor paper

11.7 x 16.5 inches

# No. 1

Acrylic, ink, & pastel on watercolor paper