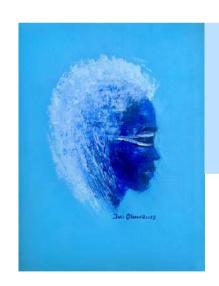

# No. 2

Acrylic, ink, & pastel on watercolor paper

11.7 x 16.5 inches

# No. 4

Acrylic, ink, & pastel on watercolor paper

11.7 x 16.5 inches

# No. 3

Acrylic, ink, & pastel on watercolor paper

11.7 x 16.5 inches

# No.7

Acrylic, ink, & pastel on watercolor paper

# No. 10

Acrylic, ink, & pastel on watercolor paper

11.7 x 16.5 inches

# No. 5

Acrylic, ink, & pastel on watercolor paper

11.7 x 16.5 inches

# No. 9

Acrylic, ink, & pastel on watercolor paper

11.7 x 16.5 inches

# No. 6

Acrylic, ink, & pastel on watercolor paper

# No. 8

Acrylic, ink, & pastel on watercolor paper

11.7 x 16.5 inches

# No. 1

Acrylic, ink, & pastel on watercolor paper