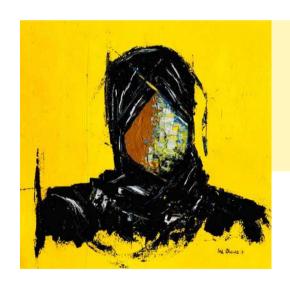

# 6a

Acrylic, ink, pastel, & newspaper clippings on watercolor paper

### 2c

Acrylic, ink, pastel, & newspaper clippings on watercolor paper

11.7 x 16.5 inches

Acrylic, ink, pastel, & newspaper clippings on watercolor paper

11.7 x 16.5 inches