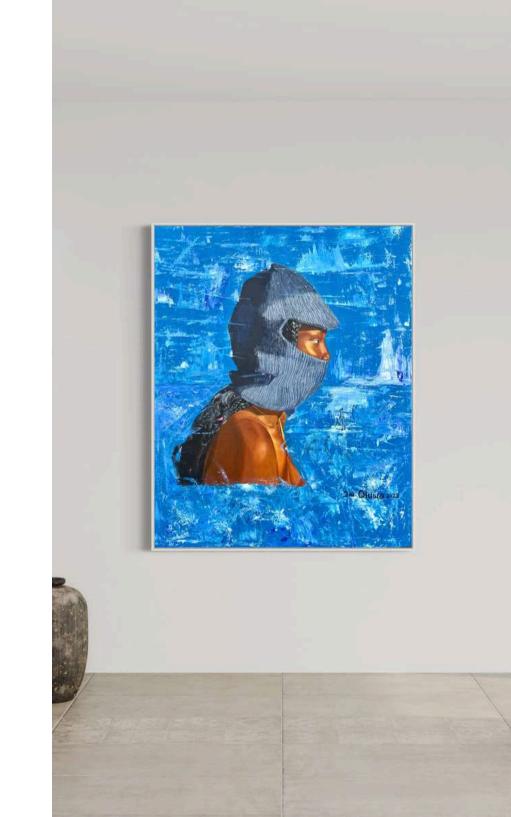

### 1b

Acrylic, ink, pastel, & newspaper clippings on watercolor paper

11.7 x 16.5 inches

#### 4a

Acrylic, ink, pastel, & newspaper clippings on watercolor paper