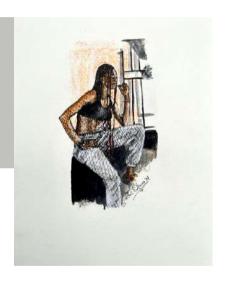

# No. 2

Acrylic, ink, & pastel on watercolor paper

11.7 x 16.5 inches

# No. 4

Acrylic, ink, & pastel on watercolor paper

11.7 x 16.5 inches

# No. 3

Acrylic, ink, & pastel on watercolor paper

11.7 x 16.5 inches

# No.7

Acrylic, ink, & pastel on watercolor paper

# No. 10

Acrylic, ink, & pastel on watercolor paper

11.7 x 16.5 inches

# No. 5

Acrylic, ink, & pastel on watercolor paper

11.7 x 16.5 inches

# No. 9

Acrylic, ink, & pastel on watercolor paper

11.7 x 16.5 inches

# No. 6

Acrylic, ink, & pastel on watercolor paper

# No. 8

Acrylic, ink, & pastel on watercolor paper

11.7 x 16.5 inches

# No. 1

Acrylic, ink, & pastel on watercolor paper