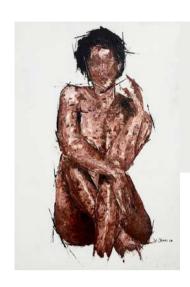

### 5a

Acrylic, ink,, pastel & newspaper clippings on watercolor paper

11.7 x 16.5 inches

### 4b

Acrylic, ink,, pastel & newspaper clippings on watercolor paper

11.7 x 16.5 inches

# 6a

Acrylic, ink, pastel, & newspaper clippings on watercolor paper

### 2c

Acrylic, ink, pastel, & newspaper clippings on watercolor paper

11.7 x 16.5 inches

Acrylic, ink, pastel, & newspaper clippings on watercolor paper

11.7 x 16.5 inches

### 1b

Acrylic, ink, pastel, & newspaper clippings on watercolor paper

11.7 x 16.5 inches

#### 4a

Acrylic, ink, pastel, & newspaper clippings on watercolor paper