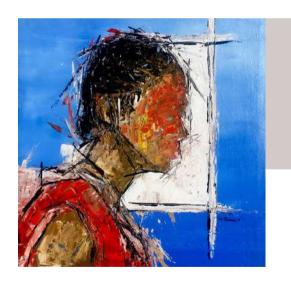

### 5a

Acrylic, ink,, pastel & newspaper clippings on watercolor paper

11.7 x 16.5 inches

### 4b

Acrylic, ink,, pastel & newspaper clippings on watercolor paper

11.7 x 16.5 inches