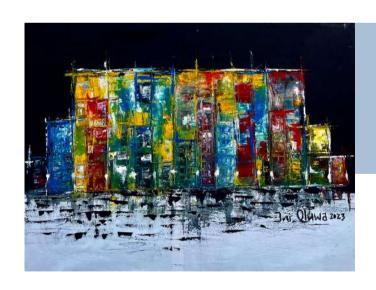

# LUSALIA

2019 -2024

# LUSALIA FROM OBEBE

Acrylic on canvas 36 x 48 inches 2024