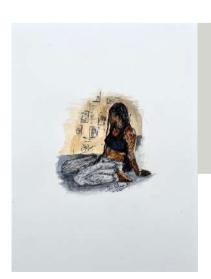

.

Ini had his debut solo exhibition titled "Fountainhead" at Lekki, Lagos, in November, 2023. It was independently organized by the artist, and attracted thousands of art lovers, collectors, and enthusiasts.

Ini's works have featured in several group shows both locally and internationally, and he is a full member of the Society of Nigerian Artists.

# RENAYA

2024





# No. 2

Acrylic, ink, & pastel on watercolor paper

11.7 x 16.5 inches

# No. 4

Acrylic, ink, & pastel on watercolor paper

11.7 x 16.5 inches



# No. 3

Acrylic, ink, & pastel on watercolor paper

11.7 x 16.5 inches

# No.7

Acrylic, ink, & pastel on watercolor paper





# No. 10

Acrylic, ink, & pastel on watercolor paper

11.7 x 16.5 inches

# No. 5

Acrylic, ink, & pastel on watercolor paper

11.7 x 16.5 inches





# No. 9

Acrylic, ink, & pastel on watercolor paper

11.7 x 16.5 inches

# No. 6

Acrylic, ink, & pastel on watercolor paper





# No. 8

Acrylic, ink, & pastel on watercolor paper

11.7 x 16.5 inches

# No. 1

Acrylic, ink, & pastel on watercolor paper



# THE KING'S SKETCHES

2024





### 5a

Acrylic, ink,, pastel & newspaper clippings on watercolor paper

11.7 x 16.5 inches

### 4b

Acrylic, ink,, pastel & newspaper clippings on watercolor paper

11.7 x 16.5 inches



# 6a

Acrylic, ink, pastel, & newspaper clippings on watercolor paper



### 2c

Acrylic, ink, pastel, & newspaper clippings on watercolor paper

11.7 x 16.5 inches



Acrylic, ink, pastel, & newspaper clippings on watercolor paper

11.7 x 16.5 inches





### 1b

Acrylic, ink, pastel, & newspaper clippings on waterco