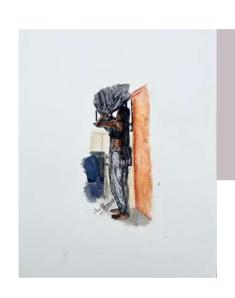

# No. 2

Acrylic, ink, & pastel on watercolor paper

11.7 x 16.5 inches

# No. 4

Acrylic, ink, & pastel on watercolor paper

11.7 x 16.5 inches

# No. 3

Acrylic, ink, & pastel on watercolor paper

11.7 x 16.5 inches

# No.7

Acrylic, ink, & pastel on watercolor paper

# No. 10

Acrylic, ink, & pastel on watercolor paper

11.7 x 16.5 inches

# No. 5

Acrylic, ink, & pastel on watercolor paper

11.7 x 16.5 inches

# No. 9

Acrylic, ink, & pastel on watercolor paper

11.7 x 16.5 inches

# No. 6

Acrylic, ink, & pastel on watercolor paper

# No. 8

Acrylic, ink, & pastel on watercolor paper

11.7 x 16.5 inches

# No. 1

Acrylic, ink, & pastel on watercolor paper