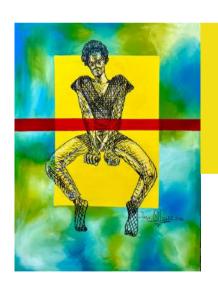

# No. 2

Acrylic, ink, & pastel on watercolor paper

11.7 x 16.5 inches

# No. 4

Acrylic, ink, & pastel on watercolor paper

11.7 x 16.5 inches

# No. 3

Acrylic, ink, & pastel on watercolor paper

11.7 x 16.5 inches

# No.7

Acrylic, ink, & pastel on watercolor paper

# No. 10

Acrylic, ink, & pastel on watercolor paper

11.7 x 16.5 inches

# No. 5

Acrylic, ink, & pastel on watercolor paper

11.7 x 16.5 inches

# No. 9

Acrylic, ink, & pastel on watercolor paper

11.7 x 16.5 inches

# No. 6

Acrylic, ink, & pastel on watercolor paper

# No. 8

Acrylic, ink, & pastel on watercolor paper

11.7 x 16.5 inches

# No. 1

Acrylic, ink, & pastel on watercolor paper