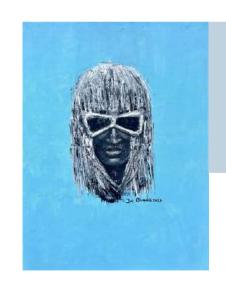

# No.7

Acrylic, ink, & pastel on watercolor paper

# No. 10

Acrylic, ink, & pastel on watercolor paper

11.7 x 16.5 inches

# No. 5

Acrylic, ink, & pastel on watercolor paper

11.7 x 16.5 inches