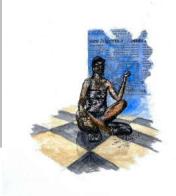

# THE KING'S SKETCHES

2024

### 5a

Acrylic, ink,, pastel & newspaper clippings on watercolor paper

11.7 x 16.5 inches