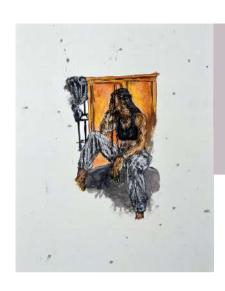

with the birth name Inioluwa Aboluwarin (born in 1994) is a Nigerian figurative and expressionist artist.

Having spent his teenage and early twenties in Lagos his maternal state of origin - in 2019, he chose to escape the urban noise, and established his studio in his city of birth, Ile-Ife.

His expressionist themes sometimes veer on the extreme of abstract expressionism, and his figurative themes border on magical realism.

Ini had his debut solo exhibition titled "Fountainhead" at Lekki, Lagos, in November, 2023. It was independently organized by the artist, and attracted thousands of art lovers, collectors, and enthusiasts.

Ini's works have featured in several group shows both locally and internationally, and he is a full member of the Society of Nigerian Artists.

# RENAYA

2024





# No. 2

Acrylic, ink, & pastel on watercolor paper

11.7 x 16.5 inches

# No. 4

Acrylic, ink, & pastel on watercolor paper

11.7 x 16.5 inches



# No. 3

Acrylic, ink, & pastel on watercolor paper

11.7 x 16.5 inches

# No.7

Acrylic, ink, & pastel on watercolor paper





# No. 10

Acrylic, ink, & pastel on watercolor paper

11.7 x 16.5 inches

# No. 5

Acrylic, ink, & pastel on watercolor paper

11.7 x 16.5 inches





# No. 9

Acrylic, ink, & pastel on watercolor paper

11.7 x 16.5 inches

# No. 6

Acrylic, ink, & pastel on watercolor paper





# No. 8

Acrylic, ink, & pastel on watercolor paper

11.7 x 16.5 inches

# No. 1

Acrylic, ink, & pastel on watercolor paper



# THE KING'S SKETCHES

2024





### 5a

Acrylic, ink,, pastel & newspaper clippings on watercolor paper

11.7 x