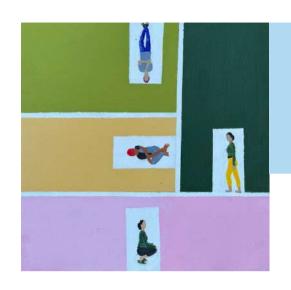

# No. 2

Acrylic, ink, & pastel on watercolor paper

11.7 x 16.5 inches

# No. 4

Acrylic, ink, & pastel on watercolor paper

11.7 x 16.5 inches

# No. 3

Acrylic, ink, & pastel on watercolor paper

11.7 x 16.5 inches