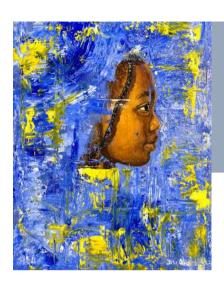

# No. 2

Acrylic, ink, & pastel on watercolor paper

11.7 x 16.5 inches

# No. 4

Acrylic, ink, & pastel on watercolor paper

11.7 x 16.5 inches

# No. 3

Acrylic, ink, & pastel on watercolor paper

11.7 x 16.5 inches

# No.7

Acrylic, ink, & pastel on watercolor paper

# No. 10

Acrylic, ink, & pastel on watercolor paper

11.7 x 16.5 inches

# No. 5

Acrylic, ink, & pastel on watercolor paper

11.7 x 16.5 inches

# No. 9

Acrylic, ink, & pastel on watercolor paper

11.7 x 16.5 inches

# No. 6

Acrylic, ink, & pastel on watercolor paper

# No. 8

Acrylic, ink, & pastel on watercolor paper

11.7 x 16.5 inches

# No. 1

Acrylic, ink, & pastel on watercolor paper