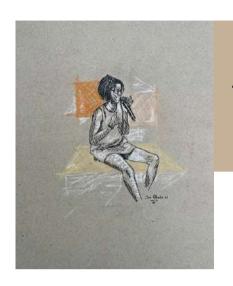

### 5a

Acrylic, ink,, pastel & newspaper clippings on watercolor paper

11.7 x 16.5 inches

### 4b

Acrylic, ink,, pastel & newspaper clippings on watercolor paper

11.7 x 16.5 inches

# 6a

Acrylic, ink, pastel, & newspaper clippings on watercolor paper

### 2c

Acrylic, ink, pastel, & newspaper clippings on watercolor paper

11.7 x 16.5 inches

Acrylic, ink, pastel, & newspaper clippings on watercolor paper

11.7 x 16.5 inches

### 1b

Acrylic, ink, pastel, & newspaper clippings on watercolor paper

11.7 x 16.5 inches

#### 4a

Acrylic, ink, pastel, & newspaper clippings on watercolor paper