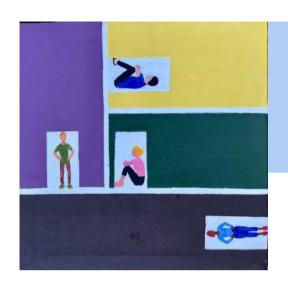

# No.7

Acrylic, ink, & pastel on watercolor paper

# No. 10

Acrylic, ink, & pastel on watercolor paper

11.7 x 16.5 inches

# No. 5

Acrylic, ink, & pastel on watercolor paper

11.7 x 16.5 inches