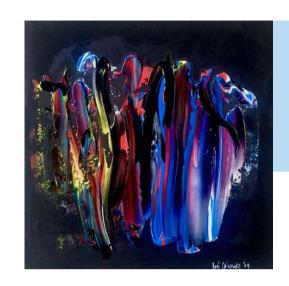

# No. 2

Acrylic, ink, & pastel on watercolor paper

11.7 x 16.5 inches

# No. 4

Acrylic, ink, & pastel on watercolor paper

11.7 x 16.5 inches

# No. 3

Acrylic, ink, & pastel on watercolor paper

11.7 x 16.5 inches

# No.7

Acrylic, ink, & pastel on watercolor paper

# No. 10

Acrylic, ink, & pastel on watercolor paper

11.7 x 16.5 inches

# No. 5

Acrylic, ink, & pastel on watercolor paper

11.7 x 16.5 inches

# No. 9

Acrylic, ink, & pastel on watercolor paper

11.7 x 16.5 inches

# No. 6

Acrylic, ink, & pastel on watercolor paper

# No. 8

Acrylic, ink, & pastel on watercolor paper

11.7 x 16.5 inches

# No. 1

Acrylic, ink, & pastel on watercolor paper