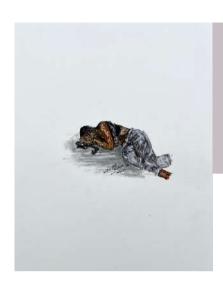

birth, Ile-Ife.

His expressionist themes sometimes veer on the extreme of abstract expressionism, and his figurative themes border on magical realism.

Ini had his debut solo exhibition titled "Fountainhead" at Lekki, Lagos, in November, 2023. It was independently organized by the artist, and attracted thousands of art lovers, collectors, and enthusiasts.

Ini's works have featured in several group shows both locally and internationally, and he is a full member of the Society of Nigerian Artists.

# RENAYA

2024





# No. 2

Acrylic, ink, & pastel on watercolor paper

11.7 x 16.5 inches

# No. 4

Acrylic, ink, & pastel on watercolor paper

11.7 x 16.5 inches



# No. 3

Acrylic, ink, & pastel on watercolor paper

11.7 x 16.5 inches

# No.7

Acrylic, ink, & pastel on watercolor paper





# No. 10

Acrylic, ink, & pastel on watercolor paper

11.7 x 16.5 inches

# No. 5

Acrylic, ink, & pastel on watercolor paper

11.7 x 16.5 inches





# No. 9

Acrylic, ink, & pastel on watercolor paper

11.7 x 16.5 inches

# No. 6

Acrylic, ink, & pastel on watercolor paper





# No. 8

Acrylic, ink, & pastel on watercolor paper

11.7 x 16.5 inches

# No. 1

Acrylic, ink, & pastel on watercolor paper



# THE KING'S SKETCHES

2024





### 5a

Acrylic, ink,, pastel & newspaper clippings on watercolor paper

11.7 x 16.5 inches

### 4b

Acrylic, ink,, pastel & newspaper clippings on watercolor paper

11.7 x 16.5 inches



# 6a

Acrylic, ink, pastel, & newspaper clippings on watercolor paper



### 2c

Acrylic, ink, pastel, & newspaper clippings on watercolor paper

11.7 x 16.5 inches