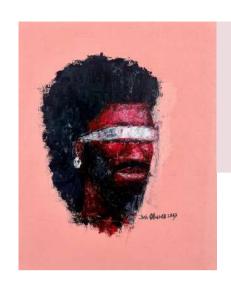

### 5a

Acrylic, ink,, pastel & newspaper clippings on watercolor paper

11.7 x 16.5 inches

### 4b

Acrylic, ink,, pastel & newspaper clippings on watercolor paper

11.7 x 16.5 inches

# 6a

Acrylic, ink, pastel, & newspaper clippings on watercolor paper

### 2c

Acrylic, ink, pastel, & newspaper clippings on watercolor paper

11.7 x 16.5 inches

Acrylic, ink, pastel, & newspaper clippings on watercolor paper

11.7 x 16.5 inches

### 1b

Acrylic, ink, pastel, & newspaper clippings on watercolor paper

11.7 x 16.5 inches

#### 4a

Acrylic, ink, pastel, & newspaper clippings on watercolor paper