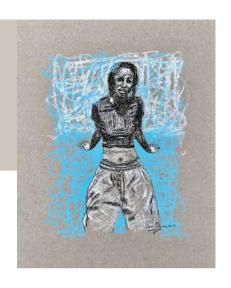

# No. 2

Acrylic, ink, & pastel on watercolor paper

11.7 x 16.5 inches

# No. 4

Acrylic, ink, & pastel on watercolor paper

11.7 x 16.5 inches

# No. 3

Acrylic, ink, & pastel on watercolor paper

11.7 x 16.5 inches

# No.7

Acrylic, ink, & pastel on watercolor paper

# No. 10

Acrylic, ink, & pastel on watercolor paper

11.7 x 16.5 inches

# No. 5

Acrylic, ink, & pastel on watercolor paper

11.7 x 16.5 inches

# No. 9

Acrylic, ink, & pastel on watercolor paper

11.7 x 16.5 inches

# No. 6

Acrylic, ink, & pastel on watercolor paper

# No. 8

Acrylic, ink, & pastel on watercolor paper

11.7 x 16.5 inches

# No. 1

Acrylic, ink, & pastel on watercolor paper