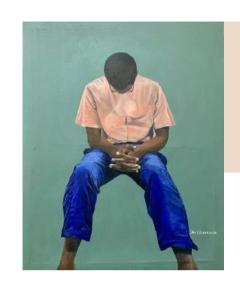

# LUSALIANS AT HOME II

Formerly "Fountainhead II"

2023

# HILDA

Acrylic on canvas

36 x 48 inches

### JANE II

Acrylic on canvas

36 x 48 inches