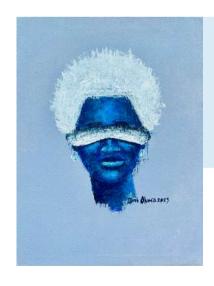

# No. 1

Acrylic, ink, & pastel on watercolor paper

# No. 2

Acrylic, ink, & pastel on watercolor paper

11.7 x 16.5 inches

# No. 4

Acrylic, ink, & pastel on watercolor paper

11.7 x 16.5 inches