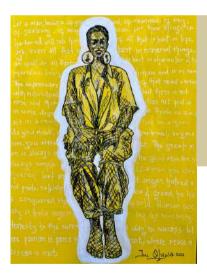

# No. 2

Acrylic, ink, & pastel on watercolor paper

11.7 x 16.5 inches

# No. 4

Acrylic, ink, & pastel on watercolor paper

11.7 x 16.5 inches

# No. 3

Acrylic, ink, & pastel on watercolor paper

11.7 x 16.5 inches

# No.7

Acrylic, ink, & pastel on watercolor paper

# No. 10

Acrylic, ink, & pastel on watercolor paper

11.7 x 16.5 inches

# No. 5

Acrylic, ink, & pastel on watercolor paper

11.7 x 16.5 inches

# No. 9

Acrylic, ink, & pastel on watercolor paper

11.7 x 16.5 inches

# No. 6

Acrylic, ink, & pastel on watercolor paper

# No. 8

Acrylic, ink, & pastel on watercolor paper

11.7 x 16.5 inches

# No. 1

Acrylic, ink, & pastel on watercolor paper