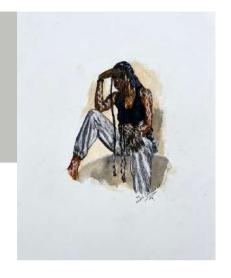

sm.

Ini had his debut solo exhibition titled "Fountainhead" at Lekki, Lagos, in November, 2023. It was independently organized by the artist, and attracted thousands of art lovers, collectors, and enthusiasts.

Ini's works have featured in several group shows both locally and internationally, and he is a full member of the Society of Nigerian Artists.

# RENAYA

2024





# No. 2

Acrylic, ink, & pastel on watercolor paper

11.7 x 16.5 inches

# No. 4

Acrylic, ink, & pastel on watercolor paper

11.7 x 16.5 inches



# No. 3

Acrylic, ink, & pastel on watercolor paper

11.7 x 16.5 inches

# No.7

Acrylic, ink, & pastel on watercolor paper





# No. 10

Acrylic, ink, & pastel on watercolor paper

11.7 x 16.5 inches

# No. 5

Acrylic, ink, & pastel on watercolor paper

11.7 x 16.5 inches





# No. 9

Acrylic, ink, & pastel on watercolor paper

11.7 x 16.5 inches

# No. 6

Acrylic, ink, & pastel on watercolor paper





# No. 8

Acrylic, ink, & pastel on watercolor paper

11.7 x 16.5 inches

# No. 1

Acrylic, ink, & pastel on watercolor paper



# THE KING'S SKETCHES

2024





### 5a

Acrylic, ink,, pastel & newspaper clippings on watercolor paper

11.7 x 16.5 inches

### 4b

Acrylic, ink,, pastel & newspaper clippings on watercolor paper

11.7 x 16.5 inches



# 6a

Acrylic, ink, pastel, & newspaper clippings on watercolor paper



### 2c

Acrylic, ink, pastel, & newspaper clippings on watercolor paper

11.7 x 16.5 inches



Acrylic, ink, pastel, & newspaper clippings on watercolor paper

11.7 x 16.5 inches





### 1b

Acrylic, ink, pastel, & newspaper clippings on water