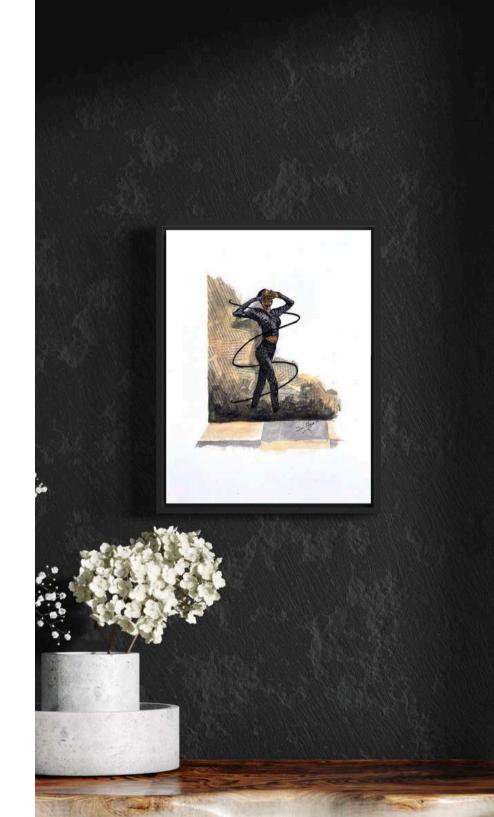

# No. 2

Acrylic, ink, & pastel on watercolor paper

11.7 x 16.5 inches

# No. 4

Acrylic, ink, & pastel on watercolor paper

11.7 x 16.5 inches

# No. 3

Acrylic, ink, & pastel on watercolor paper

11.7 x 16.5 inches

# No.7

Acrylic, ink, & pastel on watercolor paper

# No. 10

Acrylic, ink, & pastel on watercolor paper

11.7 x 16.5 inches

# No. 5

Acrylic, ink, & pastel on watercolor paper

11.7 x 16.5 inches

# No. 9

Acrylic, ink, & pastel on watercolor paper

11.7 x 16.5 inches

# No. 6

Acrylic, ink, & pastel on watercolor paper

# No. 8

Acrylic, ink, & pastel on watercolor paper

11.7 x 16.5 inches

# No. 1

Acrylic, ink, & pastel on watercolor paper