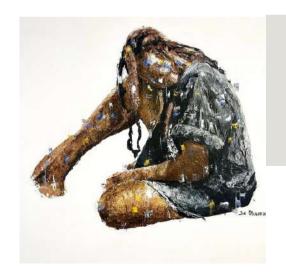

### 5a

Acrylic, ink,, pastel & newspaper clippings on watercolor paper

11.7 x 16.5 inches

### 4b

Acrylic, ink,, pastel & newspaper clippings on watercolor paper

11.7 x 16.5 inches

# 6a

Acrylic, ink, pastel, & newspaper clippings on watercolor paper

### 2c

Acrylic, ink, pastel, & newspaper clippings on watercolor paper

11.7 x 16.5 inches

Acrylic, ink, pastel, & newspaper clippings on watercolor paper

11.7 x 16.5 inches

### 1b

Acrylic, ink, pastel, & newspaper clippings on watercolor paper

11.7 x 16.5 inches

#### 4a

Acrylic, ink, pastel, & newspaper clippings on watercolor paper