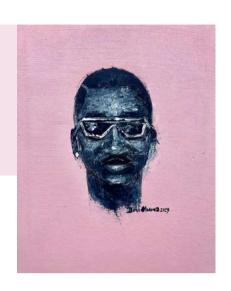

### 5a

Acrylic, ink,, pastel & newspaper clippings on watercolor paper

11.7 x 16.5 inches

### 4b

Acrylic, ink,, pastel & newspaper clippings on watercolor paper

11.7 x 16.5 inches

# 6a

Acrylic, ink, pastel, & newspaper clippings on watercolor paper

### 2c

Acrylic, ink, pastel, & newspaper clippings on watercolor paper

11.7 x 16.5 inches

Acrylic, ink, pastel, & newspaper clippings on watercolor paper

11.7 x 16.5 inches

### 1b

Acrylic, ink, pastel, & newspaper clippings on watercolor paper

11.7 x 16.5 inches

#### 4a

Acrylic, ink, pastel, & newspaper clippings on watercolor paper