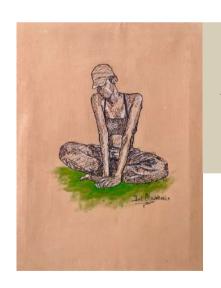

# No. 2

Acrylic, ink, & pastel on watercolor paper

11.7 x 16.5 inches

# No. 4

Acrylic, ink, & pastel on watercolor paper

11.7 x 16.5 inches

# No. 3

Acrylic, ink, & pastel on watercolor paper

11.7 x 16.5 inches