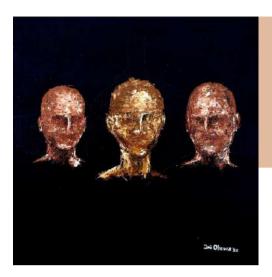

# No. 2

Acrylic, ink, & pastel on watercolor paper

11.7 x 16.5 inches

# No. 4

Acrylic, ink, & pastel on watercolor paper

11.7 x 16.5 inches

# No. 3

Acrylic, ink, & pastel on watercolor paper

11.7 x 16.5 inches