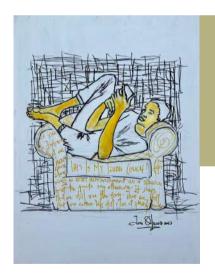

# No. 2

Acrylic, ink, & pastel on watercolor paper

11.7 x 16.5 inches

# No. 4

Acrylic, ink, & pastel on watercolor paper

11.7 x 16.5 inches

# No. 3

Acrylic, ink, & pastel on watercolor paper

11.7 x 16.5 inches

# No.7

Acrylic, ink, & pastel on watercolor paper

# No. 10

Acrylic, ink, & pastel on watercolor paper

11.7 x 16.5 inches

# No. 5

Acrylic, ink, & pastel on watercolor paper

11.7 x 16.5 inches

# No. 9

Acrylic, ink, & pastel on watercolor paper

11.7 x 16.5 inches

# No. 6

Acrylic, ink, & pastel on watercolor paper

# No. 8

Acrylic, ink, & pastel on watercolor paper

11.7 x 16.5 inches

# No. 1

Acrylic, ink, & pastel on watercolor paper