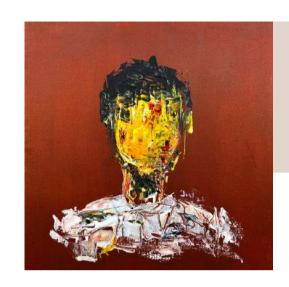

# No. 2

Acrylic, ink, & pastel on watercolor paper

11.7 x 16.5 inches

# No. 4

Acrylic, ink, & pastel on watercolor paper

11.7 x 16.5 inches

# No. 3

Acrylic, ink, & pastel on watercolor paper

11.7 x 16.5 inches