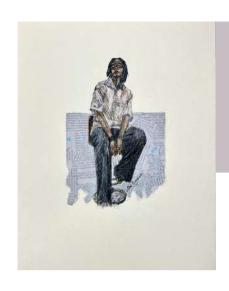

# No. 2

Acrylic, ink, & pastel on watercolor paper

11.7 x 16.5 inches

# No. 4

Acrylic, ink, & pastel on watercolor paper

11.7 x 16.5 inches

# No. 3

Acrylic, ink, & pastel on watercolor paper

11.7 x 16.5 inches

# No.7

Acrylic, ink, & pastel on watercolor paper

# No. 10

Acrylic, ink, & pastel on watercolor paper

11.7 x 16.5 inches

# No. 5

Acrylic, ink, & pastel on watercolor paper

11.7 x 16.5 inches

# No. 9

Acrylic, ink, & pastel on watercolor paper

11.7 x 16.5 inches

# No. 6

Acrylic, ink, & pastel on watercolor paper

# No. 8

Acrylic, ink, & pastel on watercolor paper

11.7 x 16.5 inches

# No. 1

Acrylic, ink, & pastel on watercolor paper