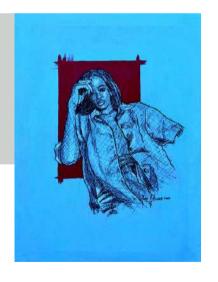

### 5a

Acrylic, ink,, pastel & newspaper clippings on watercolor paper

11.7 x 16.5 inches

### 4b

Acrylic, ink,, pastel & newspaper clippings on watercolor paper

11.7 x 16.5 inches

# 6a

Acrylic, ink, pastel, & newspaper clippings on watercolor paper