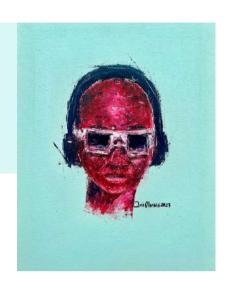

# ATLAS

2022

JOHN GALT

Acrylic on canvas
12 X 12 inches

#### **DENOLA RED**

Acrylic on canvas
12 X 12 inches