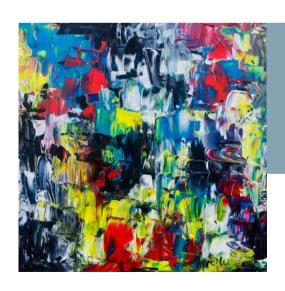

# RENAYA

2024

# No. 3

Acrylic, ink, & pastel on watercolor paper

11.7 x 16.5 inches